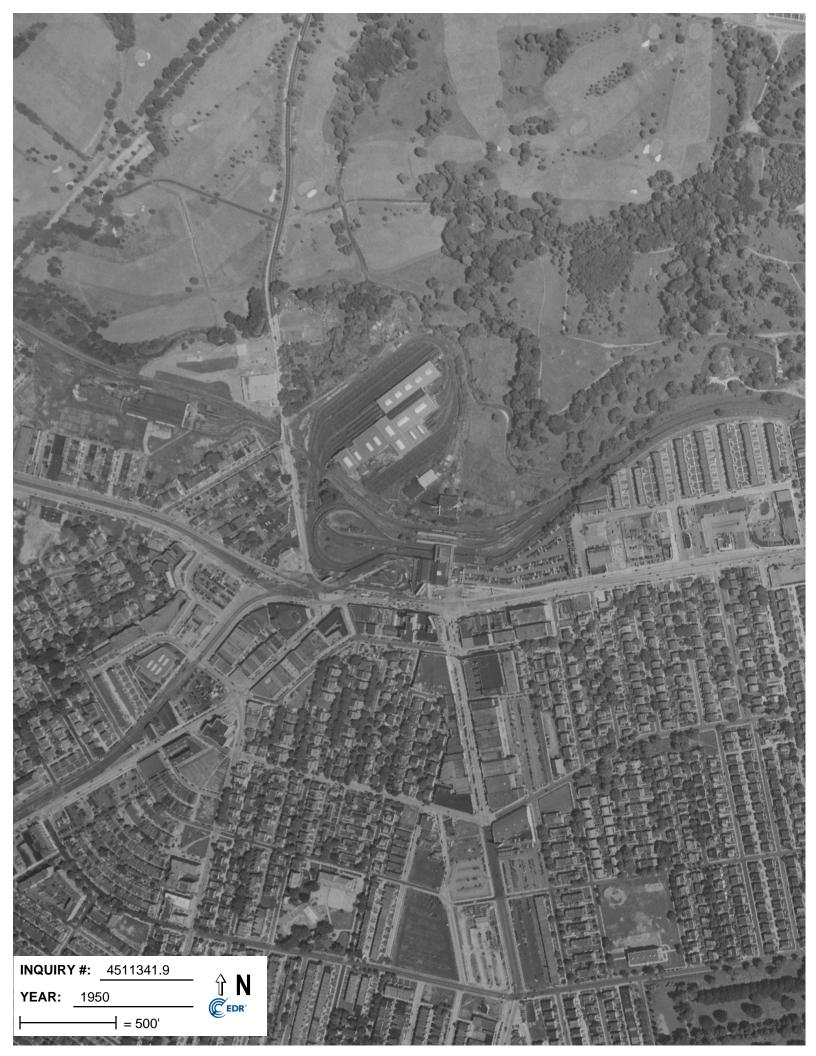

## **Target Property:**

6901 Market Street/69th Street Upper Darby, PA 19082

| <u>Year</u> | <u>Scale</u>                      | <u>Details</u>                           | <u>Source</u>                       |
|-------------|-----------------------------------|------------------------------------------|-------------------------------------|
| 1937        | Aerial Photograph. Scale: 1"=500' | Flight Date: September 20, 1937          | USDA                                |
| 1942        | Aerial Photograph. Scale: 1"=500' | Flight Date: October 08, 1942            | USDA                                |
| 1945        | Aerial Photograph. Scale: 1"=500' | Flight Date: January 02, 1945            | EDR Proprietary Aerial<br>Viewpoint |
| 1950        | Aerial Photograph. Scale: 1"=500' | Flight Date: May 27, 1950                | EDR Proprietary Aerial<br>Viewpoint |
| 1958        | Aerial Photograph. Scale: 1"=500' | Flight Date: June 07, 1958               | USGS                                |
| 1965        | Aerial Photograph. Scale: 1"=500' | Flight Date: April 01, 1965              | USGS                                |
| 1967        | Aerial Photograph. Scale: 1"=500' | Flight Date: October 20, 1967            | USGS                                |
| 1971        | Aerial Photograph. Scale: 1"=500' | Flight Date: May 18, 1971                | USGS                                |
| 1975        | Aerial Photograph. Scale: 1"=500' | Flight Date: March 09, 1975              | EDR Proprietary Aerial<br>Viewpoint |
| 1981        | Aerial Photograph. Scale: 1"=500' | Flight Date: April 21, 1981              | USGS                                |
| 1988        | Aerial Photograph. Scale: 1"=500' | Flight Date: May 27, 1988                | USGS                                |
| 1993        | Aerial Photograph. Scale: 1"=500' | Flight Date: April 14, 1993              | USGS                                |
| 1999        | Aerial Photograph. Scale: 1"=500' | DOQQ - acquisition dates: April 13, 1999 | USGS/DOQQ                           |
| 2005        | Aerial Photograph. Scale: 1"=500' | Flight Year: 2005                        | USDA/NAIP                           |
| 2008        | Aerial Photograph. Scale: 1"=500' | Flight Year: 2008                        | USDA/NAIP                           |
| 2010        | Aerial Photograph. Scale: 1"=500' | Flight Year: 2010                        | USDA/NAIP                           |