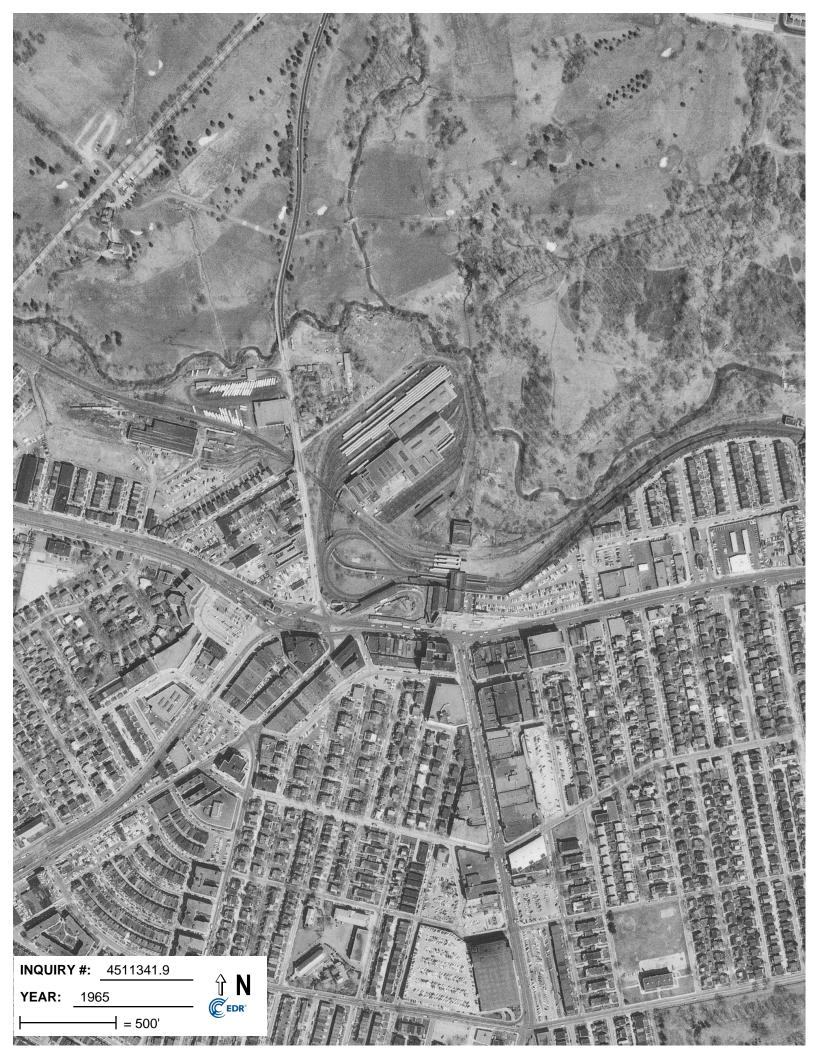

## **Target Property:**

6901 Market Street/69th Street Upper Darby, PA 19082

| <u>Year</u> | <u>Scale</u>                      | <u>Details</u>                           | <u>Source</u>                       |
|-------------|-----------------------------------|------------------------------------------|-------------------------------------|
| 1937        | Aerial Photograph. Scale: 1"=500' | Flight Date: September 20, 1937          | USDA                                |
| 1942        | Aerial Photograph. Scale: 1"=500' | Flight Date: October 08, 1942            | USDA                                |
| 1945        | Aerial Photograph. Scale: 1"=500' | Flight Date: January 02, 1945            | EDR Proprietary Aerial<br>Viewpoint |
| 1950        | Aerial Photograph. Scale: 1"=500' | Flight Date: May 27, 1950                | EDR Proprietary Aerial<br>Viewpoint |
| 1958        | Aerial Photograph. Scale: 1"=500' | Flight Date: June 07, 1958               | USGS                                |
| 1965        | Aerial Photograph. Scale: 1"=500' | Flight Date: April 01, 1965              | USGS                                |
| 1967        | Aerial Photograph. Scale: 1"=500' | Flight Date: October 20, 1967            | USGS                                |
| 1971        | Aerial Photograph. Scale: 1"=500' | Flight Date: May 18, 1971                | USGS                                |
| 1975        | Aerial Photograph. Scale: 1"=500' | Flight Date: March 09, 1975              | EDR Proprietary Aerial<br>Viewpoint |
| 1981        | Aerial Photograph. Scale: 1"=500' | Flight Date: April 21, 1981              | USGS                                |
| 1988        | Aerial Photograph. Scale: 1"=500' | Flight Date: May 27, 1988                | USGS                                |
| 1993        | Aerial Photograph. Scale: 1"=500' | Flight Date: April 14, 1993              | USGS                                |
| 1999        | Aerial Photograph. Scale: 1"=500' | DOQQ - acquisition dates: April 13, 1999 | USGS/DOQQ                           |
| 2005        | Aerial Photograph. Scale: 1"=500' | Flight Year: 2005                        | USDA/NAIP                           |
| 2008        | Aerial Photograph. Scale: 1"=500' | Flight Year: 2008                        | USDA/NAIP                           |
| 2010        | Aerial Photograph. Scale: 1"=500' | Flight Year: 2010                        | USDA/NAIP                           |