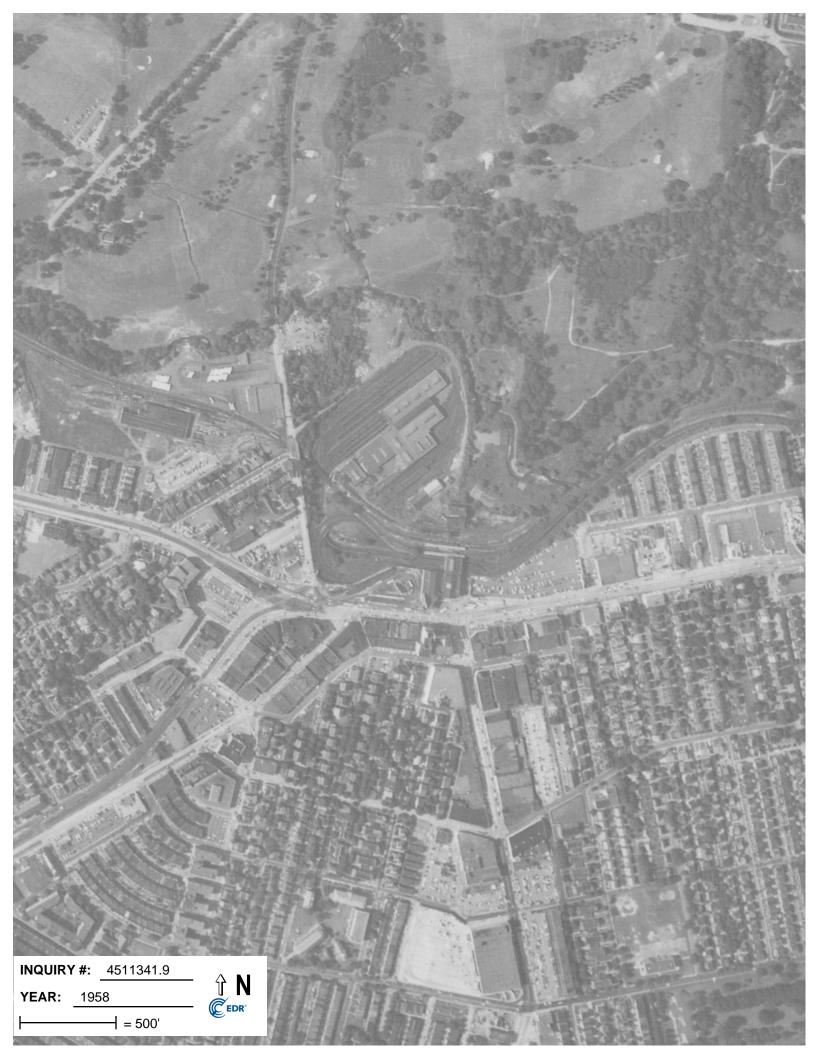

## **Target Property:**

6901 Market Street/69th Street Upper Darby, PA 19082

| <u>Year</u> | <u>Scale</u>                      | <u>Details</u>                           | <u>Source</u>                       |
|-------------|-----------------------------------|------------------------------------------|-------------------------------------|
| 1937        | Aerial Photograph. Scale: 1"=500' | Flight Date: September 20, 1937          | USDA                                |
| 1942        | Aerial Photograph. Scale: 1"=500' | Flight Date: October 08, 1942            | USDA                                |
| 1945        | Aerial Photograph. Scale: 1"=500' | Flight Date: January 02, 1945            | EDR Proprietary Aerial<br>Viewpoint |
| 1950        | Aerial Photograph. Scale: 1"=500' | Flight Date: May 27, 1950                | EDR Proprietary Aerial<br>Viewpoint |
| 1958        | Aerial Photograph. Scale: 1"=500' | Flight Date: June 07, 1958               | USGS                                |
| 1965        | Aerial Photograph. Scale: 1"=500' | Flight Date: April 01, 1965              | USGS                                |
| 1967        | Aerial Photograph. Scale: 1"=500' | Flight Date: October 20, 1967            | USGS                                |
| 1971        | Aerial Photograph. Scale: 1"=500' | Flight Date: May 18, 1971                | USGS                                |
| 1975        | Aerial Photograph. Scale: 1"=500' | Flight Date: March 09, 1975              | EDR Proprietary Aerial<br>Viewpoint |
| 1981        | Aerial Photograph. Scale: 1"=500' | Flight Date: April 21, 1981              | USGS                                |
| 1988        | Aerial Photograph. Scale: 1"=500' | Flight Date: May 27, 1988                | USGS                                |
| 1993        | Aerial Photograph. Scale: 1"=500' | Flight Date: April 14, 1993              | USGS                                |
| 1999        | Aerial Photograph. Scale: 1"=500' | DOQQ - acquisition dates: April 13, 1999 | USGS/DOQQ                           |
| 2005        | Aerial Photograph. Scale: 1"=500' | Flight Year: 2005                        | USDA/NAIP                           |
| 2008        | Aerial Photograph. Scale: 1"=500' | Flight Year: 2008                        | USDA/NAIP                           |
| 2010        | Aerial Photograph. Scale: 1"=500' | Flight Year: 2010                        | USDA/NAIP                           |