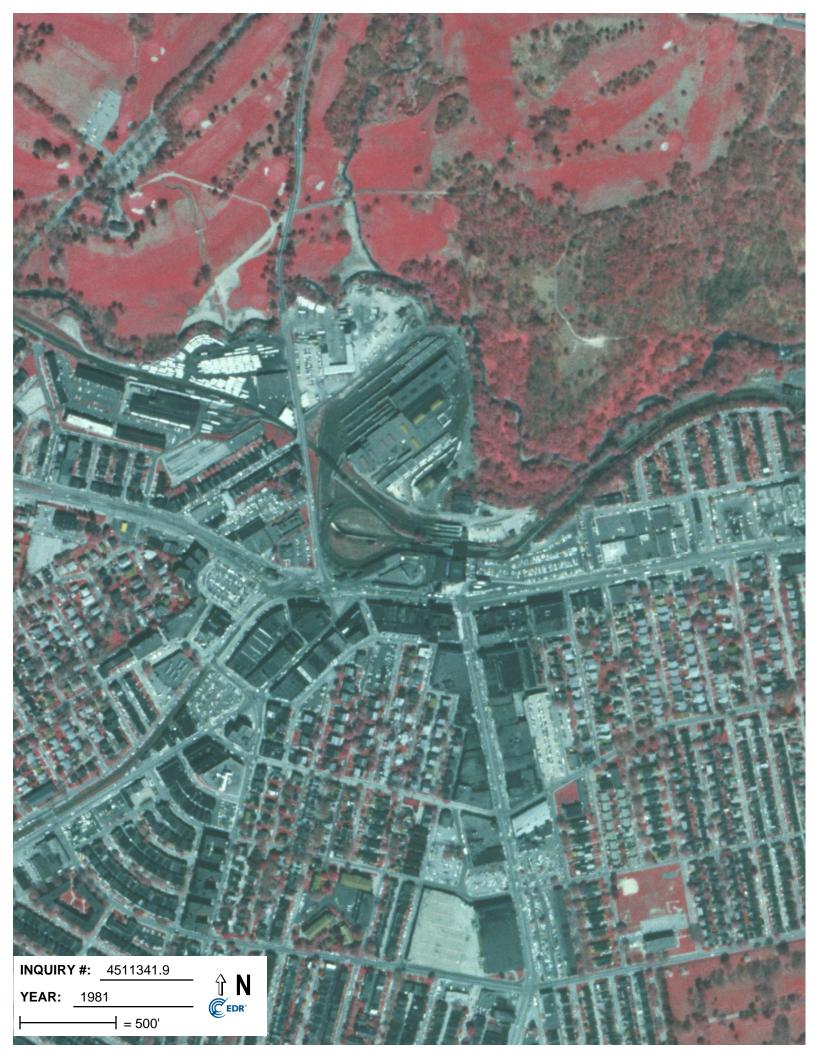

## **Target Property:**

6901 Market Street/69th Street Upper Darby, PA 19082

| <u>Year</u> | <u>Scale</u>                      | <u>Details</u>                           | <u>Source</u>                       |
|-------------|-----------------------------------|------------------------------------------|-------------------------------------|
| 1937        | Aerial Photograph. Scale: 1"=500' | Flight Date: September 20, 1937          | USDA                                |
| 1942        | Aerial Photograph. Scale: 1"=500' | Flight Date: October 08, 1942            | USDA                                |
| 1945        | Aerial Photograph. Scale: 1"=500' | Flight Date: January 02, 1945            | EDR Proprietary Aerial<br>Viewpoint |
| 1950        | Aerial Photograph. Scale: 1"=500' | Flight Date: May 27, 1950                | EDR Proprietary Aerial<br>Viewpoint |
| 1958        | Aerial Photograph. Scale: 1"=500' | Flight Date: June 07, 1958               | USGS                                |
| 1965        | Aerial Photograph. Scale: 1"=500' | Flight Date: April 01, 1965              | USGS                                |
| 1967        | Aerial Photograph. Scale: 1"=500' | Flight Date: October 20, 1967            | USGS                                |
| 1971        | Aerial Photograph. Scale: 1"=500' | Flight Date: May 18, 1971                | USGS                                |
| 1975        | Aerial Photograph. Scale: 1"=500' | Flight Date: March 09, 1975              | EDR Proprietary Aerial<br>Viewpoint |
| 1981        | Aerial Photograph. Scale: 1"=500' | Flight Date: April 21, 1981              | USGS                                |
| 1988        | Aerial Photograph. Scale: 1"=500' | Flight Date: May 27, 1988                | USGS                                |
| 1993        | Aerial Photograph. Scale: 1"=500' | Flight Date: April 14, 1993              | USGS                                |
| 1999        | Aerial Photograph. Scale: 1"=500' | DOQQ - acquisition dates: April 13, 1999 | USGS/DOQQ                           |
| 2005        | Aerial Photograph. Scale: 1"=500' | Flight Year: 2005                        | USDA/NAIP                           |
| 2008        | Aerial Photograph. Scale: 1"=500' | Flight Year: 2008                        | USDA/NAIP                           |
| 2010        | Aerial Photograph. Scale: 1"=500' | Flight Year: 2010                        | USDA/NAIP                           |