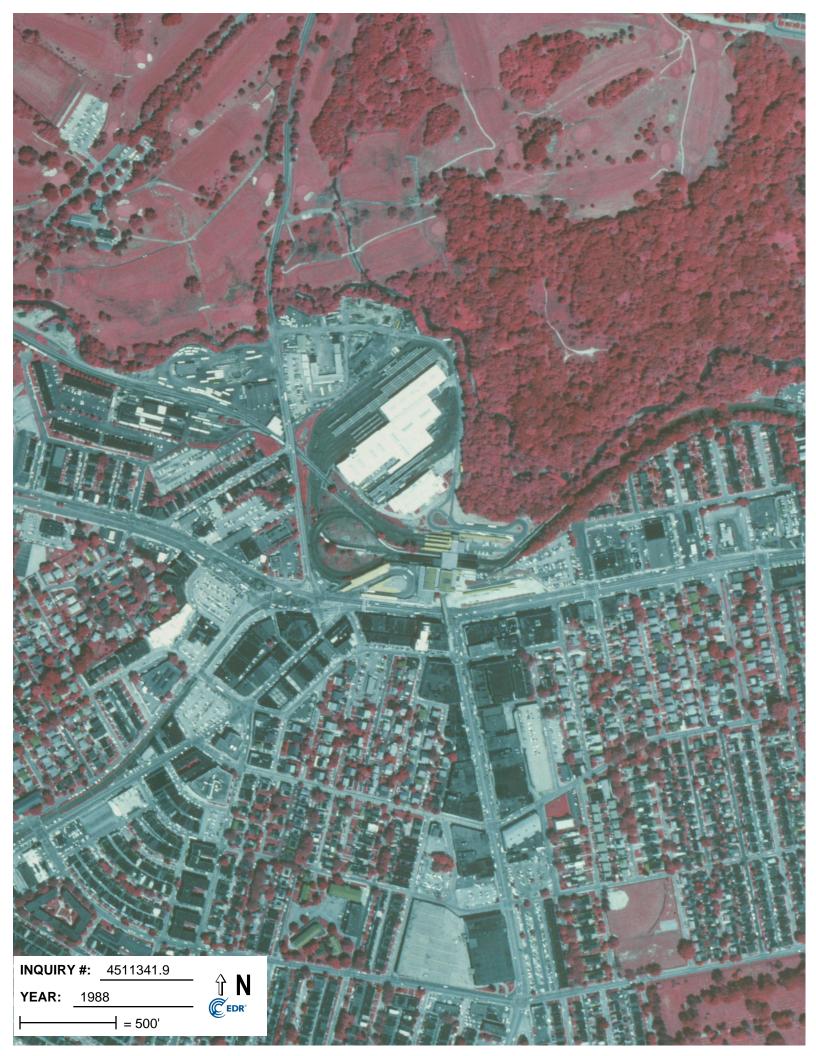

## **Target Property:**

6901 Market Street/69th Street Upper Darby, PA 19082

| <u>Year</u> | <u>Scale</u>                      | <u>Details</u>                           | <u>Source</u>                       |
|-------------|-----------------------------------|------------------------------------------|-------------------------------------|
| 1937        | Aerial Photograph. Scale: 1"=500' | Flight Date: September 20, 1937          | USDA                                |
| 1942        | Aerial Photograph. Scale: 1"=500' | Flight Date: October 08, 1942            | USDA                                |
| 1945        | Aerial Photograph. Scale: 1"=500' | Flight Date: January 02, 1945            | EDR Proprietary Aerial<br>Viewpoint |
| 1950        | Aerial Photograph. Scale: 1"=500' | Flight Date: May 27, 1950                | EDR Proprietary Aerial<br>Viewpoint |
| 1958        | Aerial Photograph. Scale: 1"=500' | Flight Date: June 07, 1958               | USGS                                |
| 1965        | Aerial Photograph. Scale: 1"=500' | Flight Date: April 01, 1965              | USGS                                |
| 1967        | Aerial Photograph. Scale: 1"=500' | Flight Date: October 20, 1967            | USGS                                |
| 1971        | Aerial Photograph. Scale: 1"=500' | Flight Date: May 18, 1971                | USGS                                |
| 1975        | Aerial Photograph. Scale: 1"=500' | Flight Date: March 09, 1975              | EDR Proprietary Aerial<br>Viewpoint |
| 1981        | Aerial Photograph. Scale: 1"=500' | Flight Date: April 21, 1981              | USGS                                |
| 1988        | Aerial Photograph. Scale: 1"=500' | Flight Date: May 27, 1988                | USGS                                |
| 1993        | Aerial Photograph. Scale: 1"=500' | Flight Date: April 14, 1993              | USGS                                |
| 1999        | Aerial Photograph. Scale: 1"=500' | DOQQ - acquisition dates: April 13, 1999 | USGS/DOQQ                           |
| 2005        | Aerial Photograph. Scale: 1"=500' | Flight Year: 2005                        | USDA/NAIP                           |
| 2008        | Aerial Photograph. Scale: 1"=500' | Flight Year: 2008                        | USDA/NAIP                           |
| 2010        | Aerial Photograph. Scale: 1"=500' | Flight Year: 2010                        | USDA/NAIP                           |